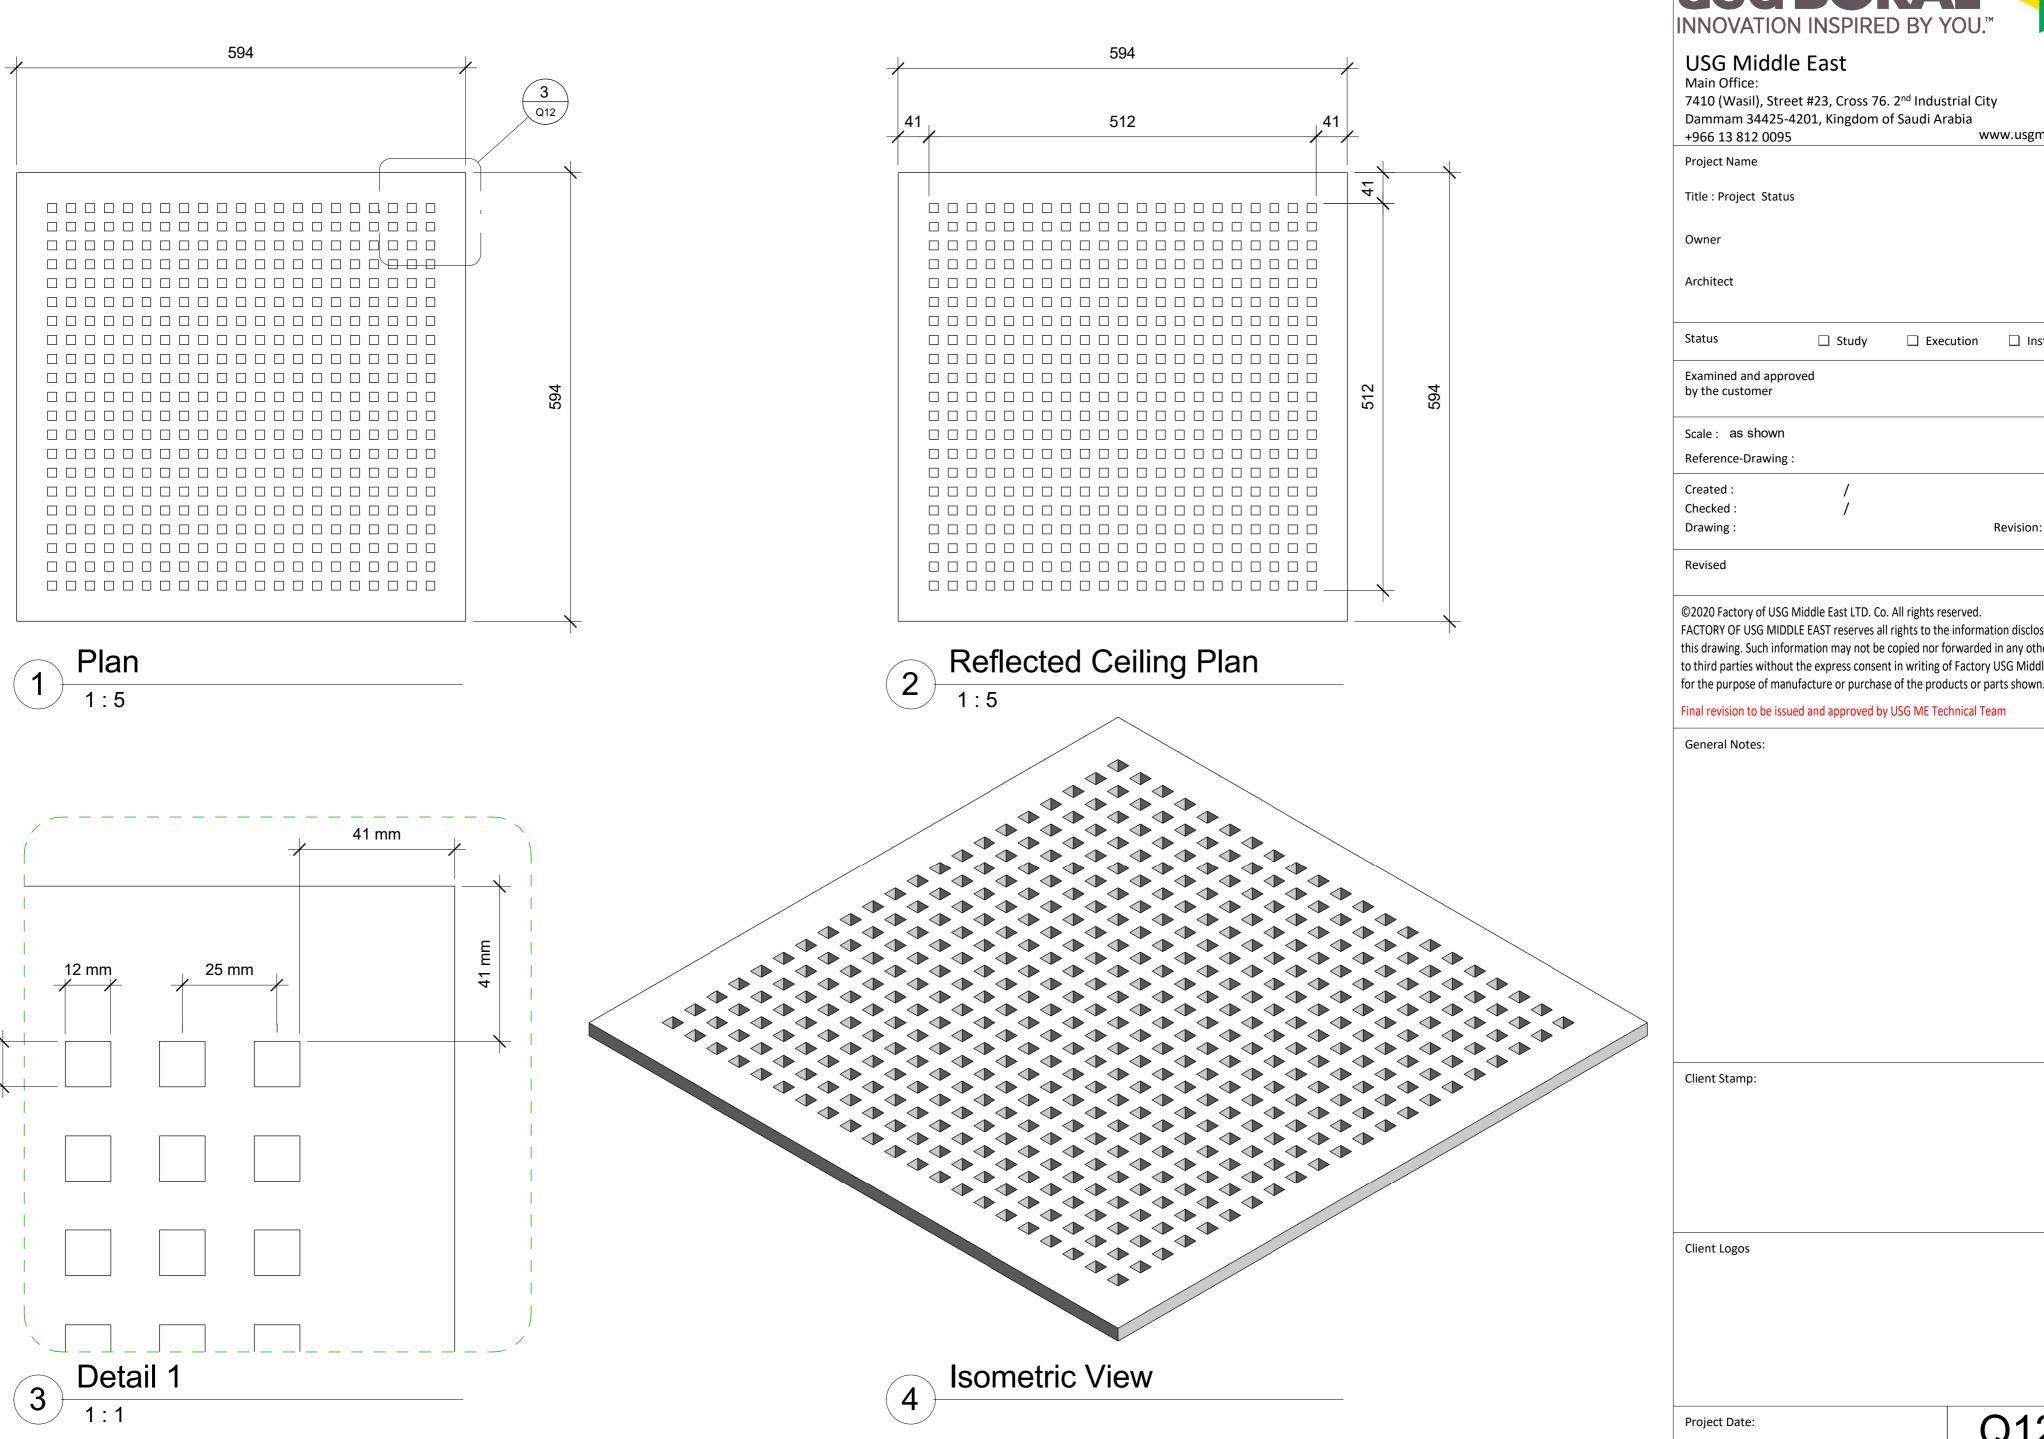

## **USG-PERFORATED GYPSUM CEILING - Q12 (600mm X 600mm)**

|   | USG | Midd   | le Eas |
|---|-----|--------|--------|
| ı |     | IVIIAA | ic Eas |

| Main Office:                                          |     |
|-------------------------------------------------------|-----|
| 7410 (Wasil), Street #23, Cross 76. 2nd Industrial Ci | ity |
| Dammam 34425-4201, Kingdom of Saudi Arabia            |     |